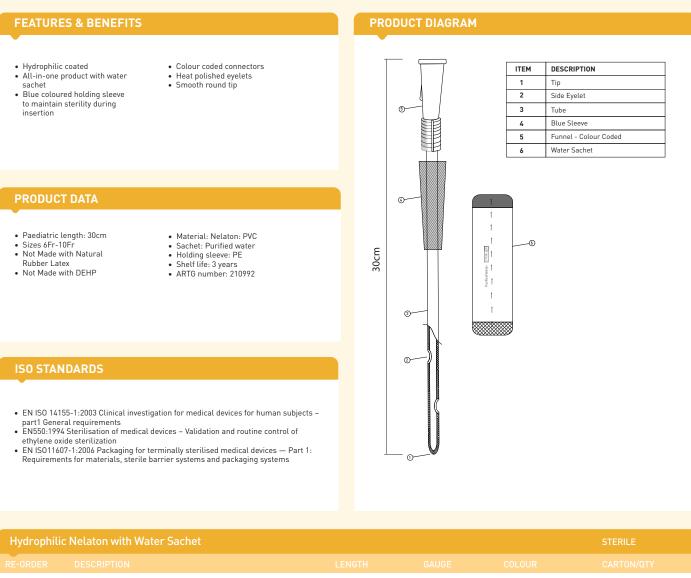

| Hydrophilic Nelaton with Water Sachet |                                                    |      |      |             | STERILE |
|---------------------------------------|----------------------------------------------------|------|------|-------------|---------|
| RE-ORDER                              |                                                    |      |      |             |         |
| UR046000                              | Hydrophilic Nelaton with Water Sachet - Paediatric | 30cm | 6Fr  | Light Green | 25      |
| UR046001                              | Hydrophilic Nelaton with Water Sachet - Paediatric | 30cm | 8Fr  | Light Blue  | 25      |
| UR046002                              | Hydrophilic Nelaton with Water Sachet - Paediatric | 30cm | 10Fr | Black       | 25      |